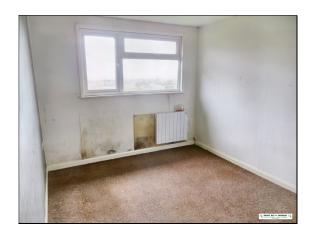

### Bedroom 1:

10'10" x 9' Heatstore electric heater.

### **Bedroom 2:**

11' x 10'10" Heatstore electric heater.

# Bedroom 3:

9' x 7'9" Heatstore electric heater.