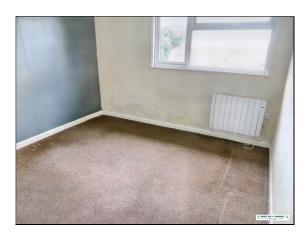

### Bedroom 1:

10'10" x 9' Heatstore electric heater.

### **Bedroom 2:**

11' x 10'10" Heatstore electric heater.

# Bedroom 3:

9' x 7'9" Heatstore electric heater.