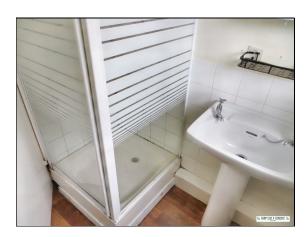

# Bathroom:

Fitted washbasin and shower cubicle. Separate w.c.

# Separate w.c.