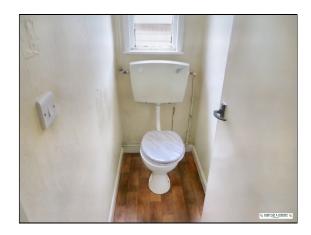

# Bathroom:

Fitted washbasin and shower cubicle. Separate w.c.

# Separate w.c.