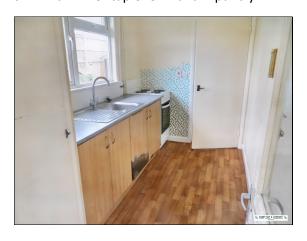

## **Galley Kitchen:**

11'3" x 5'10" Fitted base units incorporating sink with mixer tap over. Built in pantry.