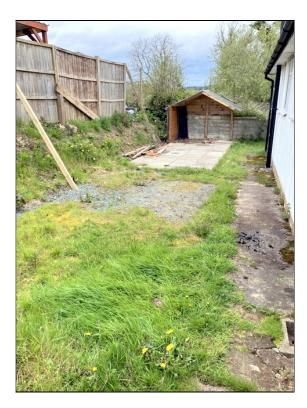

ched from the front the dwelling comprises:

Entrance door into:

# **Utility:**

11'2" x 7'3" tiled floor. Plumbing in point.



## **Galley Kitchen:**

11'3" x 5'10" Fitted base units incorporating sink with mixer tap over. Built in pantry.



## **Dining Room:**

9'6" x 9' Access to loft. Heatstore electric heaters. Built in airing cupboard housing hot water cylinder.



## Lounge:

14'3" x 11'3" Picture under to front. Fireplace. Heatstore electric heater.



Inner hallway off dining room.

### Bedroom 1:

10'10" x 9' Heatstore electric heater.



### **Bedroom 2:**

11' x 10'10" Heatstore electric heater.



# Bedroom 3:

9' x 7'9" Heatstore electric heater.



# Bathroom:

Fitted washbasin and shower cubicle. Separate w.c.



# Separate w.c.



# Outside:

Lawn to front and rear.







#### Tenure:

Freehold with vacant possession on completion which is set for 28 days after the auction date or earlier by arrangement.

#### **Auction Pack:**

This will be available for inspection 14 days prior to the auction at the offices of the Auctioneers between 9am and 5pm Monday to Friday. At the solicitors 9am to 5pm, Monday to Friday or on the Rightmove website. It is deemed that those interested will be familiar with the same.

#### **Auction Information:**

The successful bidder will be required to sign a Contract of Sale and pay a 10% deposit on the fall of the hammer. The balance will be due on completion. We recommend you seek the advice of your solicitor on the Contract and other legal matters.

### **Buyers Premium:**

A buyer's premium of 1.2% inclusive of VAT is paya