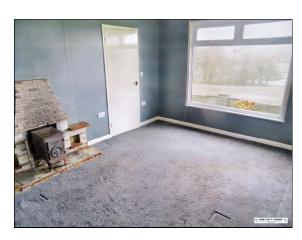

## Lounge:

14'3" x 11'3" Picture under to front. Fireplace. Heatstore electric heater.

Inner hallway off dining room.