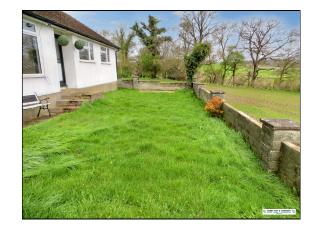

oached from the front the dwelling comprises:

Entrance door into:

# **Utility:**

11'2" x 7'3" tiled floor. Plumbing in point.



## **Galley Kitchen:**

11'3" x 5'10" Fitted base units incorporating sink with mixer tap over. Built in pantry.



## **Dining Room:**

9'6" x 9' Access to loft. Heatstore electric heaters. Built in airing cupboard housing hot water cylinder.



## Lounge:

14'3" x 11'3" Picture under to front. Fireplace. Heatstore electric heater.



Inner hallway off dining room.

### Bedroom 1:

10'10" x 9' Heatstore electric heater.



### **Bedroom 2:**

11' x 10'10" Heatstore electric heater.



# Bedroom 3:

9' x 7'9" Heatstore electric heater.



# Bathroom:

Fitted washbasin and shower cubicle. Separate w.c.



# Separate w.c.



# Outside:

Lawn to front and rear.







#### Tenure:

Freehold with vacant possession on completion which is set for 28 days after the auction date or earlier by arrangement.

#### **Auction Pack:**

This will be available for inspection 14 days prior to the auction at the offices of the Auctioneers between 9am and 5pm Monday to Friday. At the solicitors 9am to 5pm, Monday to Friday or on the Rightmove website. It is deemed that those interested will be familiar with the same.

#### **Auction Information:**

The successful bidder will be required to sign a Contract of Sale and pay a 10% deposit on the fall of the hammer. The balance will be due on completion. We recommend you seek the advice of your solicitor on the Contract and other legal matters.

### **Buyers Premium:**

A buyer's premium of 1.2% inclusive of VAT is pa