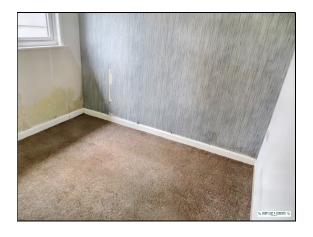

### Bedroom 1:

10'10" x 9' Heatstore electric heater.

### **Bedroom 2:**

11' x 10'10" Heatstore electric heater.

# Bedroom 3:

9' x 7'9" Heatstore electric heater.